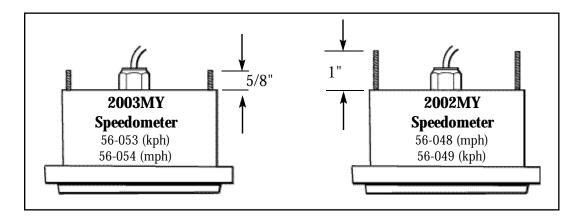

## Speedometer Compatibility

The 2003 Model Year (MY) speedometer (P/N 56-053 & 56-054) & mounting bracket (P/N 56-050) are different from the 2002MY speedometer.

The 2003MY mounting studs on the rear of the speedometer are now shorter, resulting in a reduced height of the mounting bracket (P/N 56-050).

The 2003MY mounting bracket is compatible with both the 2002MY & 2003MY speedometers, but the 2002MY mounting bracket is ONLY compatible with the 2002MY speedometer.

**DO NOT** over torque the nuts. Over torquing deforms the plastic case and will allow water to leak into the speedometer. Torque the nuts to 5-1/2 **inch-pounds**  $^+/_{-} 1/2$ .