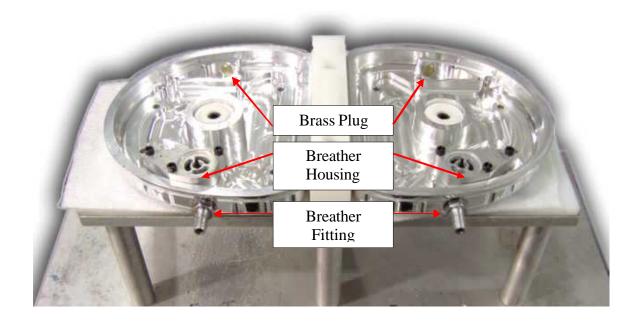

## OBSOLETE PERFORMANCE ASSEMBLY SOLUTIONS

Work Instruction
Page 2 of 2
Figure 1.1

- 4. Lubricate O-Ring with silicone and thread by hand, two brass plugs, one on each cover (PN01-325) thread and torque to 8-12 ft lbs with Tool#I-07.
- 5. Lubricate O-Ring with silicone and thread by hand, two Breather Fittings, one on each cover (PN01-316) and torque to 8-12 ft lbs with Tool#I-07.
- 6. Place a Breather Housing Gasket (PN01-290) and one Breather Housing (PN01-312 for the front and PN01-311 for the rear), onto each rocker cover.
- 7. Apply a drop of blue thread lock to six (6) (PN96-965) 10-24 x1" socket cap screws, thread into Breather (PN450020) and torque fasteners at 8-12 ft lbs with Tool#I-08.

| MAPICS# | INDIAN PART # | QTY/DESCRIPTION            |
|---------|---------------|----------------------------|
| 715019  | 01-202        | ROCKER BOX                 |
|         |               | ASSEMBLY                   |
| 715020  | 01-206        | (1)Rocker Box Cover        |
| 450003  | 01-312        | (1)Breather Valve Housing  |
| 950022  | 01-318        | (1)Umbrella Valve          |
| 390052  | 01-290        | (1)Breather Housing Gasket |
| 750020  | 96-965        | (3)Breather Housing Screw  |
| 640012  | 01-325        | (1)Plug and O-Ring         |
| 345001  | 01-316        | (1)Fitting                 |